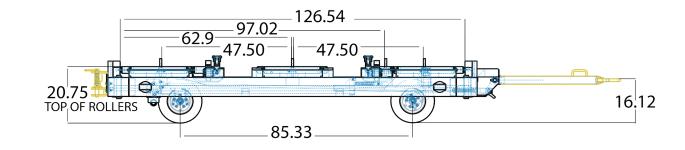

## **SPECIFICATIONS**

| and the second second    |                                                                                                        |
|--------------------------|--------------------------------------------------------------------------------------------------------|
| Capacity                 | 15,000 lbs (6,804 kg)                                                                                  |
| Weight                   | 2,200 lbs (998 kg)                                                                                     |
| Length / Width           | 135.5 in (344.2 cm) /<br>102 in (259.1 cm)                                                             |
| Track Width              | 92 in (233.7 cm)                                                                                       |
| Hubs                     | 1.5 in or 1.38 in (3.8 cm or 3.5 cm)<br>diameters w/sealed Timken bearing                              |
| Rear Hitch               | Pintle hitch standard;<br>other types available                                                        |
| Brakes                   | Towbar-actuated rear-wheel brakes                                                                      |
| Tires                    | <b>Solid size:</b> 4 x 8 in (10.2 x 20.3 cm) / 16 in (40.6 cm) diameter                                |
| Bed Rollers /<br>Casters | 2.5 in (6.4 cm) diameter rollers,<br>11-gauge with sealed bearings<br>and 11/16 in (1.75 cm) hex shaft |
|                          |                                                                                                        |
| Running Gear             | Dual-wheeled swivel casters in front, dual-wheeled fixed axle in rear                                  |
| Running Gear Steering    | in front, dual-wheeled fixed                                                                           |
|                          | in front, dual-wheeled fixed axle in rear                                                              |