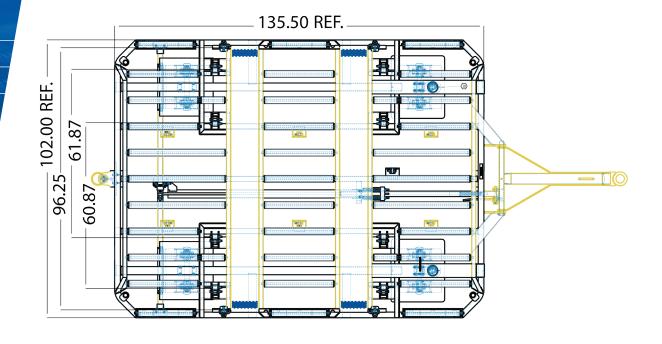

## **SPECIFICATIONS**

| and the second second    |                                                                                                        |
|--------------------------|--------------------------------------------------------------------------------------------------------|
| Capacity                 | 15,000 lbs (6,804 kg)                                                                                  |
| Weight                   | 2,200 lbs (998 kg)                                                                                     |
| Length / Width           | 135.5 in (344.2 cm) /<br>102 in (259.1 cm)                                                             |
| Track Width              | 92 in (233.7 cm)                                                                                       |
| Hubs                     | 1.5 in or 1.38 in (3.8 cm or 3.5 cm)<br>diameters w/sealed Timken bearing                              |
| Rear Hitch               | Pintle hitch standard;<br>other types available                                                        |
| Brakes                   | Towbar-actuated rear-wheel brakes                                                                      |
| Tires                    | <b>Solid size:</b> 4 x 8 in (10.2 x 20.3 cm) / 16 in (40.6 cm) diameter                                |
| Bed Rollers /<br>Casters | 2.5 in (6.4 cm) diameter rollers,<br>11-gauge with sealed bearings<br>and 11/16 in (1.75 cm) hex shaft |
|                          |                                                                                                        |
| Running Gear             | Dual-wheeled swivel casters in front, dual-wheeled fixed axle in rear                                  |
| Running Gear Steering    | in front, dual-wheeled fixed                                                                           |
|                          | in front, dual-wheeled fixed axle in rear                                                              |