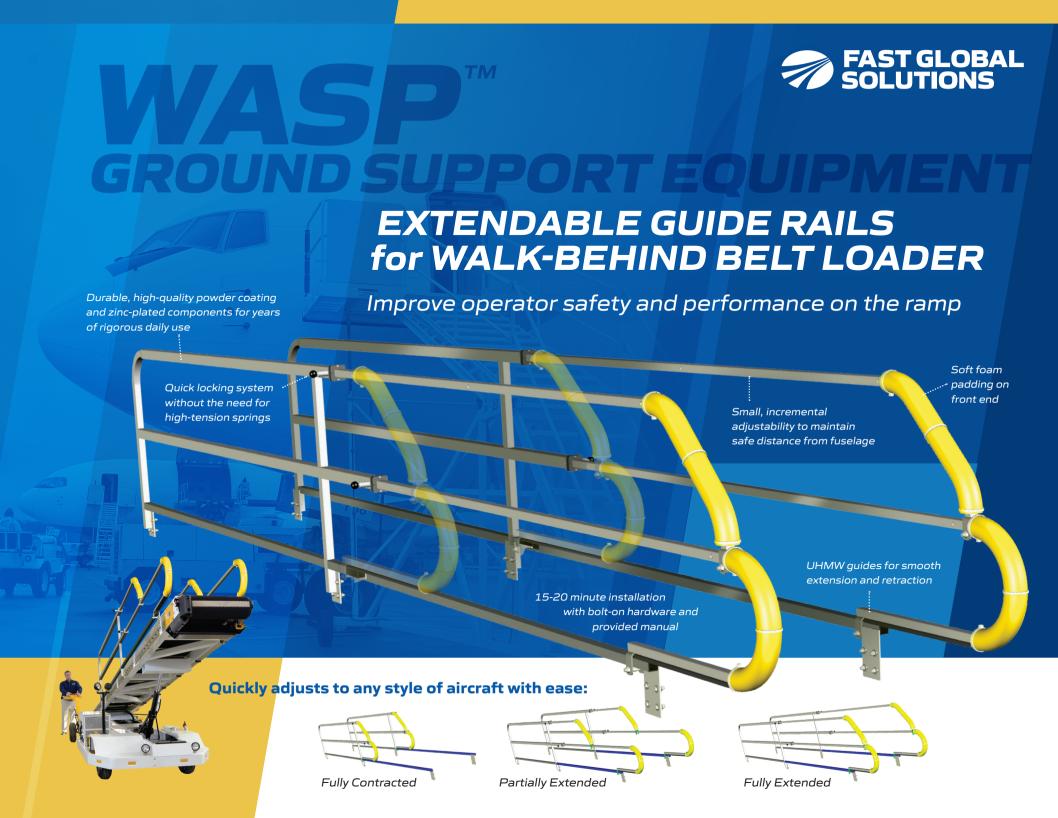

At FAST, we know your operational performance and safety begins on the ramp. That's why we've developed guide rails to add to your belt loader or to replace an existing fixed set.

## **Key Benefits:**

More safely enter and exit baggage-cargo area of aircraft

 Quickly adjusts to any style of aircraft with ease

 Built to industry safety standards for placement around aircraft and operator usage

 Developed for easy replacement of a high wear & tear component

Designed to fit existing WASP-brand walk-behind belt loaders, as well as other branded driveable equipment

**To learn more,** contact our knowledgeable and experienced Parts Team: