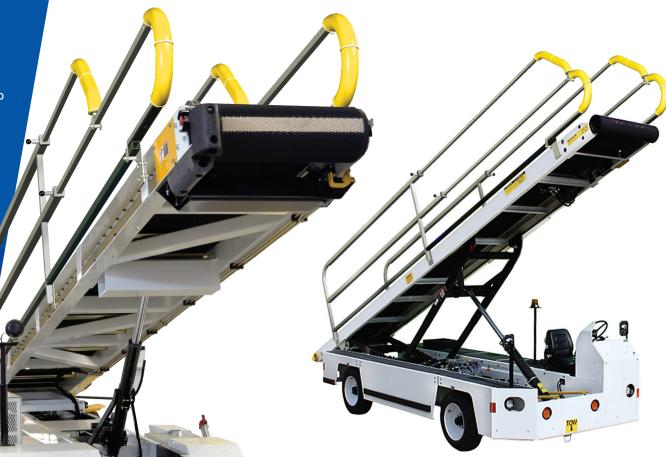

At FAST, we know your operational performance and safety begins on the ramp. That's why we've developed guide rails to add to your belt loader or to replace an existing fixed set.

 Developed for easy replacement of a high wear & tear component

Designed to fit existing WASP-brand walk-behind belt loaders, as well as other branded driveable equipment

**To learn more,** contact our knowledgeable and experienced Parts Team: