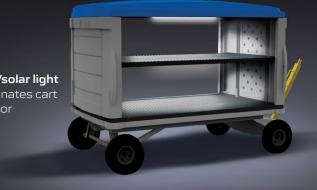

## **ALPHACART**<sup>™</sup>

Strong. Durable. Corrosion-resistant.

The FAST AlphaCart sets a new standard in design solutions for ground support equipment. Engineered with rotomolded construction for strength and durability, the AlphaCart also has less weight to reduce wear and tear. The interlocking framework design allows for easy repairs or replacement and includes specific features that will enhance operator safety and performance. **LED/solar light** illuminates

### Options

LED/solar light illuminates cart interior

AIRCRAFT LOAD/UNLOAD FREIGHT TRANSFER **CONVEYING OPERATIONS** 

A world leader in airline, air cargo and material handling equipment for over 40 years, FAST designs, builds, installs and services an expansive portfolio of robust, ruggedly-built, dependable equipment for today's global commerce operations.