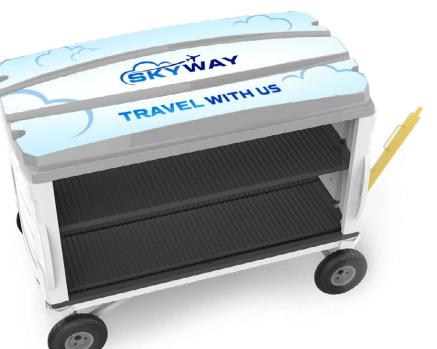

## **ALPHACART**<sup>™</sup>

Strong. Durable. Corrosion-resistant.

The FAST AlphaCart sets a new standard in design solutions for ground support equipment. Engineered with rotomolded construction for strength and durability, the AlphaCart also has less weight to reduce wear and tear. The interlocking framework design allows for easy repairs or replacement and includes specific features that will enhance operator safety and performance. **LED/solar light** illuminates

**Side-pull handles** for easier baggage handler operation

#### Vinyl curtains

with webbed reinforcement to protect baggage from elements

Interlocking sections for quick repair and replacement

Easy fleet connection and inline towing with **common FAST running gear** 

**Ergonomically corrugated floor** to reduce baggage drag and move moisture away

AlphaCart is patent pending

AIRCRAFT LOAD/UNLOAD FREIGHT TRANSFER CONVEYING OPERATIONS ULD/PALLET MANEUVERABILITY

#### Options

- Bolt-in middle shelf to manage baggage placement
- Custom panel colors to match company brands
- Top panel can be branded or used as advertising space